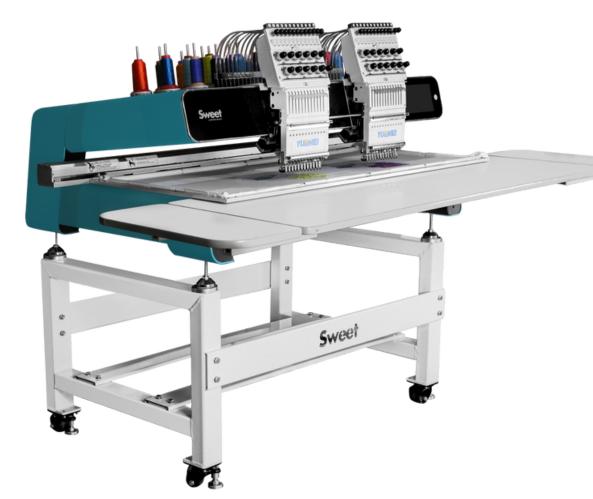

## **EMBROIDERY DELIGHT**

Yuemei embroidery machine
China leading brand embroidery machine

| Technical parameters           |                     |
|--------------------------------|---------------------|
| Name                           | SWEET               |
| Model                          | HE-A1202            |
| Heads                          | 2                   |
| Needles                        | 12                  |
| Colour                         | Orange, Green, Blue |
| Work area                      | 400 x 600           |
| Rack                           | 1 set of 5 sizes    |
| Recommended speed              | 1 000rpm            |
| Maximum speed                  | 1 000rpm            |
| Power                          | 220V, 50Hz, 200W    |
| Weight                         | 220 kg              |
| Size                           | 1185 x 2150 x 1400  |
| Options                        |                     |
| Hats Frames                    |                     |
| Set of 5 frames Made-up pieces |                     |
| Wooden tray + Pantograph       |                     |
| Table                          |                     |

## Sweet

With 12 needles, touchscreen monitor with intuitive software and in Portuguese, maximum speed of 1,000rpm. .
The ideal machine to accelerate your business or help build a new one.

This product can be used to personalise garments already already made pieces such as polos, t-shirts, hats, bags, jeans, trainers among many others.