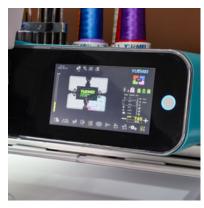

## Sweet

With 12 needles, touchscreen monitor with intuitive software and in Portuguese, maximum speed of 1,000rpm. .
The ideal machine to accelerate your business or help build a new one.

This product can be used to personalise garments already already made pieces such as polos, t-shirts, hats, bags, jeans, trainers among many others.